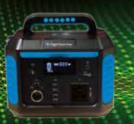

Introducing GenZero, NightSearcher's innovative range of battery powered generators. A selection of three portable generators designed to provide reliable and efficient power to areas where it's needed the most. Perfect for both industrial and residential applications, GenZero generators provide maximum electric power with zero emissions.

## **Key Features:**

Quick Set In An Emergency

Reliable Pure Sine Wave Output

One Person Lift + Easy To Transport

Robust Protective Cases

LCD Battery Status Indicator

Multiple Outlet Voltages

TECHNICAL SPECIFICATIONS

110V IP44/IP54/IP65 depending on AC output plug fitted Over Charge, Over-voltage, Over temperature, Overload,

AC short circuit protection, Over Current

AC Mains Charger

16kg

| Continuous Output | 1800W                                                       | 800W                     | 500W                                                  |  |
|-------------------|-------------------------------------------------------------|--------------------------|-------------------------------------------------------|--|
| Peak Output       | 3600W                                                       | 1600W                    | 800W                                                  |  |
| Battery Capacity  | 3000Wh                                                      | 2000Wh                   | 500Wh                                                 |  |
| Battery Type      | Lithium Ion Rechargeable                                    | Lithium Ion Rechargeable | Lithium Ion Rechargeable                              |  |
|                   | Battery                                                     | Battery                  | Battery                                               |  |
| Charging Time     | 6hrs                                                        | 6-8hrs                   | 3-4hrs                                                |  |
| AC Output Voltage | 230V or 110V                                                | 230V or 110V             | 230V or 110V                                          |  |
| DC Outputs        | 12V/3A (Max)                                                | 12V/10A (Max)            | 12V/10A (Max)                                         |  |
| USB Outputs       | 5V/1A                                                       | -                        | 2 x Type-C Output: PD60W<br>2 x USB-A Output:12V/1.5A |  |
| Charging Input    | TBD                                                         | 29.4VDC 10A adaptor      | 20.0VDC 5A adaptor                                    |  |
| Charge Methods    | AC-DC mains charger / Solar panel charger / Vehicle charger |                          |                                                       |  |
| Frequency Range   | 50-60Hz                                                     |                          |                                                       |  |
| Sine Wave Type    | Pure Sine Wave                                              |                          |                                                       |  |
| Life of Battery   | More than 3000 cycles                                       |                          |                                                       |  |