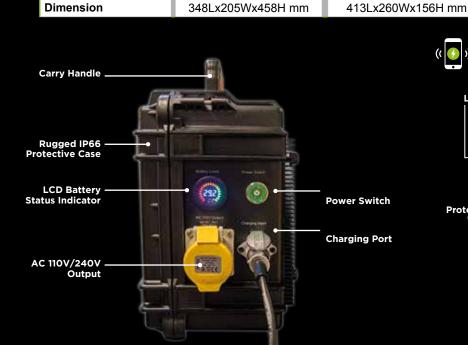

## **Key Features:**

Quick Set In An Emergency

Reliable Pure Sine Wave Output

One Person Lift + Easy To Transport

Robust Protective Cases

LCD Battery Status Indicator

Multiple Outlet Voltages

TECHNICAL SPECIFICATIONS