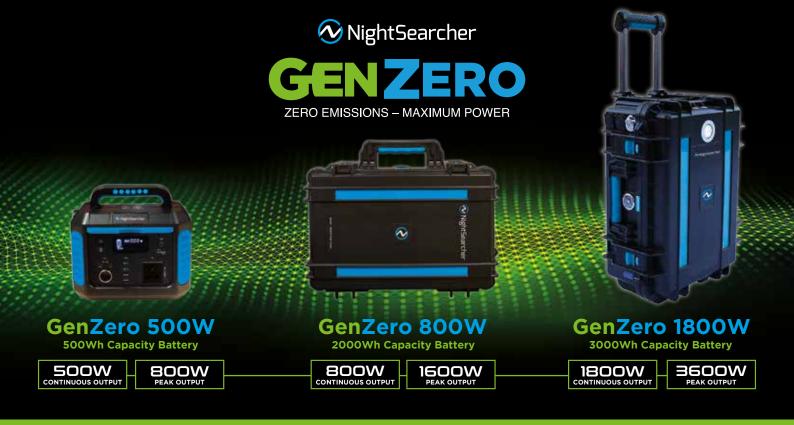

Introducing GenZero, NightSearcher's innovative range of battery powered generators. A selection of three portable generators designed to provide reliable and efficient power to areas where it's needed the most. Perfect for both industrial and residential applications, GenZero generators provide maximum electric power with zero emissions.

110V IP44/IP54/IP65 depending on AC output plug fitted Over Charge, Over-voltage, Over temperature, Overload,

AC short circuit protection, Over Current

AC Mains Charger

16kg

| Continuous Output | 1800W                                                       | 800W                     | 500W                                                  |  |
|-------------------|-------------------------------------------------------------|--------------------------|-------------------------------------------------------|--|
| Peak Output       | 3600W                                                       | 1600W                    | 800W                                                  |  |
| Battery Capacity  | 3000Wh                                                      | 2000Wh                   | 500Wh                                                 |  |
| Battery Type      | Lithium Ion Rechargeable                                    | Lithium Ion Rechargeable | Lithium Ion Rechargeable                              |  |
|                   | Battery                                                     | Battery                  | Battery                                               |  |
| Charging Time     | 6hrs                                                        | 6-8hrs                   | 3-4hrs                                                |  |
| AC Output Voltage | 230V or 110V                                                | 230V or 110V             | 230V or 110V                                          |  |
| DC Outputs        | 12V/3A (Max)                                                | 12V/10A (Max)            | 12V/10A (Max)                                         |  |
| USB Outputs       | 5V/1A                                                       | -                        | 2 x Type-C Output: PD60W<br>2 x USB-A Output:12V/1.5A |  |
| Charging Input    | TBD                                                         | 29.4VDC 10A adaptor      | 20.0VDC 5A adaptor                                    |  |
| Charge Methods    | AC-DC mains charger / Solar panel charger / Vehicle charger |                          |                                                       |  |
| Frequency Range   | 50-60Hz                                                     |                          |                                                       |  |
| Sine Wave Type    | Pure Sine Wave                                              |                          |                                                       |  |
| Life of Battery   | More than 3000 cycles                                       |                          |                                                       |  |