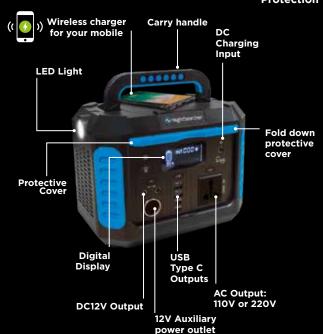

## **Key Features:**

Quick Set In An Emergency

Reliable Pure Sine Wave Output

One Person Lift + Easy To Transport

Robust Protective Cases

LCD Battery Status Indicator

Multiple Outlet Voltages

TECHNICAL SPECIFICATIONS