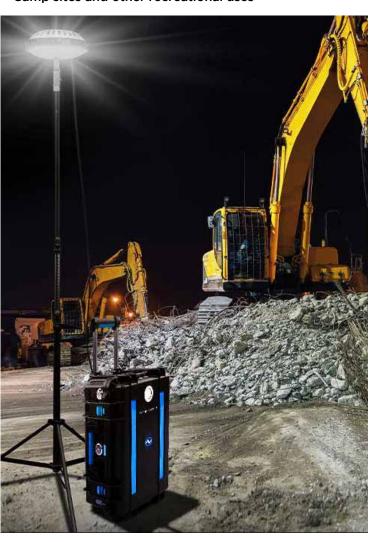

## Delivering power to areas with restricted access to an electricity supply.

Ideal for emergency power in natural disasters • Working on large or remote sites • Powering appliances outdoors

Operating power tools and lighting • Camp sites and other recreational uses

## **Key Features:**

Quick Set In An Emergency

Reliable Pure Sine Wave Output

One Person Lift + Easy To Transport

Robust Protective Cases

LCD Battery Status Indicator

Multiple Outlet Voltages

TECHNICAL SPECIFICATIONS