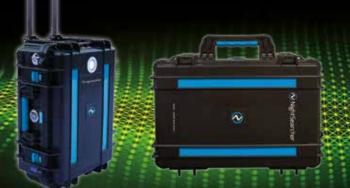

## **Key Features:**

Quick Set In An Emergency

Reliable Pure Sine Wave Output

One Person Lift + Easy To Transport

Robust Protective Cases

LCD Battery Status Indicator

Multiple Outlet Voltages

TECHNICAL SPECIFICATIONS