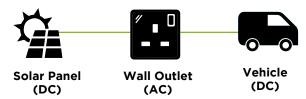

## **Recharges From:**

110V IP44/IP54/IP65 depending on AC output plug fitted Over Charge, Over-voltage, Over temperature, Overload,

AC short circuit protection, Over Current

AC Mains Charger

16kg

| Continuous Output | 1800W                                                       | 800W                     | 500W                                                  |  |
|-------------------|-------------------------------------------------------------|--------------------------|-------------------------------------------------------|--|
| Peak Output       | 3600W                                                       | 1600W                    | 800W                                                  |  |
| Battery Capacity  | 3000Wh                                                      | 2000Wh                   | 500Wh                                                 |  |
| Battery Type      | Lithium Ion Rechargeable                                    | Lithium Ion Rechargeable | Lithium Ion Rechargeable                              |  |
|                   | Battery                                                     | Battery                  | Battery                                               |  |
| Charging Time     | 6hrs                                                        | 6-8hrs                   | 3-4hrs                                                |  |
| AC Output Voltage | 230V or 110V                                                | 230V or 110V             | 230V or 110V                                          |  |
| DC Outputs        | 12V/3A (Max)                                                | 12V/10A (Max)            | 12V/10A (Max)                                         |  |
| USB Outputs       | 5V/1A                                                       | -                        | 2 x Type-C Output: PD60W<br>2 x USB-A Output:12V/1.5A |  |
| Charging Input    | TBD                                                         | 29.4VDC 10A adaptor      | 20.0VDC 5A adaptor                                    |  |
| Charge Methods    | AC-DC mains charger / Solar panel charger / Vehicle charger |                          |                                                       |  |
| Frequency Range   | 50-60Hz                                                     |                          |                                                       |  |
| Sine Wave Type    | Pure Sine Wave                                              |                          |                                                       |  |
| Life of Battery   | More than 3000 cycles                                       |                          |                                                       |  |